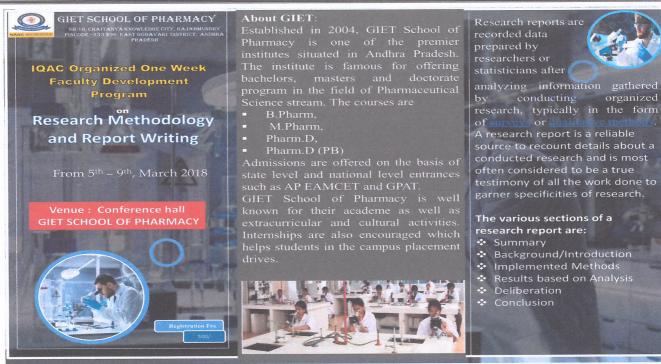

#### About GIET:

Established in 2004, GIET School of Pharmacy is one of the premier institutes situated in Andhra Pradesh. The institute is famous for offering bachelors, masters and doctorate programmes in the field of Pharmaceutical Science stream. The courses are

- B.Pharm.
- M.Pharm,
- · Pharm.D.
- Pharm.D (PB)

Admissions are offered on the basis of state level and national level entrances such as AP EAMCET and GPAT.

GIET School of Pharmacy is well known for their academe as well as extracurricular and cultural activities. Internships are also encouraged which helps students in the campus placement drives.

The pharmaceutical industry has a number of unusual characteristics, both in its structure and in the nature of its business operations, which are little known outside the industry but which materially affect the process of bringing new pharmaceuticals to the patient. The development of a new pharmaceutical is very time consuming, extremely costly and high risk, with very little chance of a successful outcome. The process of research & development is described, together with all its challenges.

The commercial realities and constraints of the business, together with its current problems, are discussed, followed by an exploration of some of the likely future commercial and technical developments in the business, including the development of a greener pharmacy