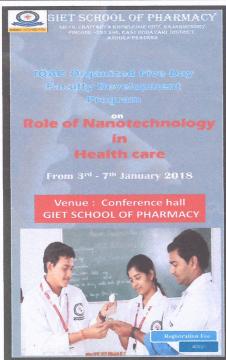

## List of Activities conducted under collaborative quality initiatives with other Institution A.Y- 2017 – 18

| S. No | Name of Activity                                                                                                                 | Date From - To                 | Number of<br>Participants |
|-------|----------------------------------------------------------------------------------------------------------------------------------|--------------------------------|---------------------------|
| 1     | A Five-day faculty Development Program on "Research Methodology and report writing" (MAM College of Pharmacy)                    | 05-03-2018<br>to<br>09-03-2018 | 31                        |
| 2     | A Five-day faculty Development Program on "Research Methodology and report writing" (NRI College of Pharmacy)                    | 05-03-2018<br>to<br>09-03-2018 | 31                        |
| 3     | A Five-day faculty Development Program on "Research Methodology and report writing" (Vikas Institute of Pharmaceutical Sciences) | 05-03-2018<br>to<br>09-03-2018 | 31                        |
| 4     | A Five-day faculty Development Program on "Role of Nanotechnology in Healthcare" (C R Reddy College of Pharmacy)                 | 03-01-2018<br>to<br>07-01-2018 | 32                        |
| 5     | A Five-day faculty Development Program on "Role of Nanotechnology in Healthcare" (VJS) College of Pharmacy)                      | 03-01-2018<br>to<br>07-01-2018 | 32                        |
| 6     | A Five-day faculty Development Program on "Role of Nanotechnology in Healthcare"  (MAM College of Pharmacy)                      | 03-01-2018<br>to<br>07-01-2018 | 32                        |
| 7     | A Five-day faculty Development Program on "Role of Nanotechnology in Healthcare"  (NRI College of Pharmacy)                      | 03-01-2018<br>to<br>07-01-2018 | 32                        |
| 8     | A Five-day faculty Development Program on "Role of Nanotechnology in Healthcare" (AKRG College of Pharmacy)                      | 03-01-2018<br>to<br>07-01-2018 | 32                        |
| 9     | A Five-day faculty Development Program on "Role of Nanotechnology in Healthcare" (Vikas Institute of Pharmaceutical Sciences)    | 03-01-2018<br>to<br>07-01-2018 | 32                        |

List of Professional development (FDP)/Administrative training programmes organised by the institution for teaching staff for the academic year 2017-18

| S.No. | Title of the professional development program (Conference, workshop, training program) organised for teaching staff | Date                          |
|-------|---------------------------------------------------------------------------------------------------------------------|-------------------------------|
| 1.    | A Five-Day Faculty Development Program on "Recent Trends in Pharmaceutical Sciences"                                | 11.09.2017<br>-<br>15.09.2017 |
| 2.    | A Five-Day Faculty Development Program on "Emerging Trends in Biotechnology"                                        | 20.11.2017<br>-<br>24.11.2017 |
| 3.    | A Five-Day Faculty Development Program on "Role of Nanotechnology in Healthcare"                                    | 03.01.2018<br>-<br>07.01.2018 |
| 4.    | A Five-Day Faculty Development Program on<br>"Research Methodology and Report Writing"                              | 05.03.2018<br>-<br>09.03.2018 |

The pharmaceutical industry has a number of unusual characteristics, both in its structure and in the nature of its business operations, which are little known outside the industry but which materially affect the process of bringing new pharmaceuticals to the patient. The development of a new pharmaceutical is very time consuming, extremely costly and high risk, with very little chance of a successful outcome. The process of research & development is described, together with all its challenges.

The commercial realities and constraints of the business, together with its current problems, are discussed, followed by an exploration of some of the likely future commercial and technical developments in the business, including the development of a greener pharmacy