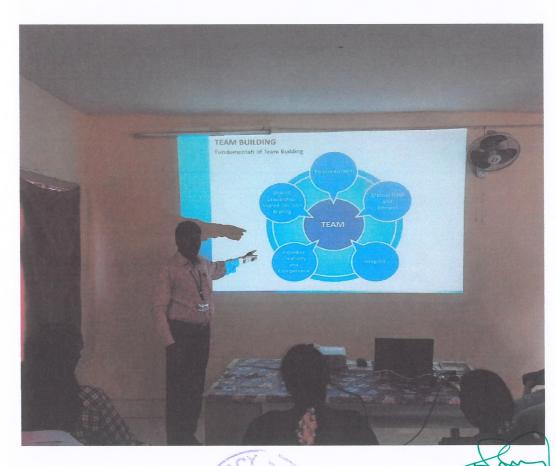

List of Professional development (FDP)/Administrative training programmes organised by the institution for teaching staff for the academic year 2017-18

| S.No. | Title of the professional development program (Conference, workshop, training program) organised for teaching staff | Date                          |
|-------|---------------------------------------------------------------------------------------------------------------------|-------------------------------|
| 1.    | A Five-Day Faculty Development Program on "Recent Trends in Pharmaceutical Sciences"                                | 11.09.2017<br>-<br>15.09.2017 |
| 2.    | A Five-Day Faculty Development Program on "Emerging Trends in Biotechnology"                                        | 20.11.2017<br>-<br>24.11.2017 |
| 3.    | A Five-Day Faculty Development Program on "Role of Nanotechnology in Healthcare"                                    | 03.01.2018<br>-<br>07.01.2018 |
| 4.    | A Five-Day Faculty Development Program on<br>"Research Methodology and Report Writing"                              | 05.03.2018<br>-<br>09.03.2018 |

### **CIRCULAR**

NAAC ACCREDITED

Teaching faculties are hereby informed to attend a five-day Faculty Development Program on "Recent Trends in Pharmaceutical Sciences" which is scheduled to be from 11.09.2017 to 15.09.2017 at Conference Hall, GIET School of Pharmacy, Organised by IQAC.