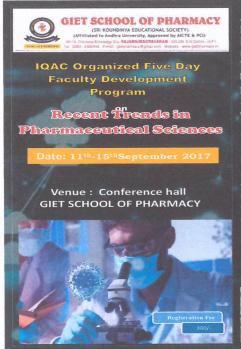

Last date for Registration

**Current Perspectives of Research in** Pharmacy Day:2 Trends in Pharmaceutical Research Changing Trends in Pharmaceutical Day:4-Importance of Pharmaceutical Research Development and Modern Trends in Pharmaceutical Formulations Chief Patron K.SASI KIRAN VARMA Vice Chairman, GIET Institution Dr.M.D.Dhanaraju Co-Patron Dr.S.Ramachandran Convener Dr.V.D.Sundar Mr.AR.Magesh

9th September 2017 Contact no- 9963569708 **Programe Schedule** Inauguration 10.00 to 10:45AM Tea & snacks -10.15 Am Session 1 11:00 AM Lunch 12:30 PM Session 2 02:00PM Vote of Thanks 04:30 PM Valedictory Programme

### **CIRCULAR**

NAAC ACCREDITED

Teaching faculties are hereby informed to attend a five-day Faculty Development Program on "Recent Trends in Pharmaceutical Sciences" which is scheduled to be from 11.09.2017 to 15.09.2017 at Conference Hall, GIET School of Pharmacy, Organised by IQAC.

Date:11.09.2017

FDP: Recent Trends in Pharmaceutical Sciences

NAAC ACCREDITED

Day-1: Current Perspectives of Research in Pharmacy by Dr. P. Raja Sekhar.

| S. No | Name of the Faculty   | Name of the Organization      | Signature                  |
|-------|-----------------------|-------------------------------|----------------------------|
| 1     | Dr. K. V. Bhargavi    | GIET School of Pharmacy       | Shargai                    |
| 2     | Mr. R. Anand          | GIET School of Pharmacy       | frend                      |
| 3     | Mr. C. Gopi           | GIET School of Pharmacy       | Out .                      |
| 4     | Mr. T. Deepan         | GIET School of Pharmacy       | Q.D.                       |
| 5     | Mrs. V. Alekhya       | GIET School of Pharmacy       | V.0/                       |
| 6     | Mrs. S. Revathi       | GIET School of Pharmacy       | <u>R</u>                   |
| 7     | Mrs. S. Princely      | GIET School of Pharmacy       | SP                         |
| 8     | Mrs. D. Kavitha       | GIET School of Pharmacy       | 5. wills                   |
| 9     | Ms. Ch. Satya Sri     | GIET School of Pharmacy       | Ch. Astya S.               |
| 10    | Ms. B.S. Naga Lakshmi | GIET School of Pharmacy       | BSNL                       |
| 11    | Ms. Y. Sri Ramya      | GIET School of Pharmacy       | ys                         |
| 12    | Ms. K. Sarishma       | GIET School of Pharmacy       | & w                        |
| 13    | Mr. N.S. Murthy       | GIET School of Pharmacy       | Bac                        |
| 14    | Mr. P. Chandra Sekhar | C R Reddy College of Pharmacy |                            |
| 15    | Dr. V. Mrudula        | C R Reddy College of Pharmacy | Chandrasibla<br>Veltrudula |
| 16    | Mr. S. Sharfudeen     | C R Reddy College of Pharmacy | S. Sharfudeen              |
| 17    | Mrs. V. Mary Bharathi | VJ'S College of Pharmacy      | V. Mary Bharath            |
| 18    | Ms. M. Spandana       | VJ'S College of Pharmacy      | M. Spandara                |