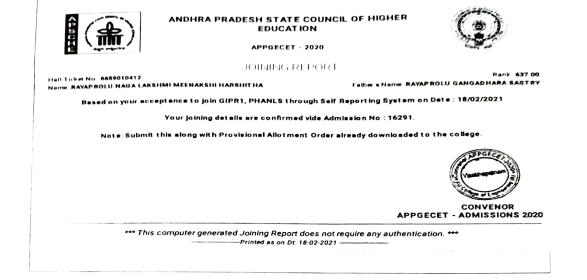

### ANDHRA PRADESH STATE COUNCIL OF HIGHER EDUCATION

APPGECET - 2020

### JOINING REPORT

hall Ticket No. 16639010379 Namel THATTI ANUSHA

Based on your acceptance to join GIPR1, PHTECH through Self Reporting System on Date : 18/02/2021

Your joining details are confirmed vide Admission No : 16906.

Note: Submit this along with Provisional Allotment Order already downloaded to the college.

CONVENOR

APPGECET - ADMISSIONS 2020

This computer generated Joining Report does not require any automatics of a test and Printed as on Dt. 18 02-021