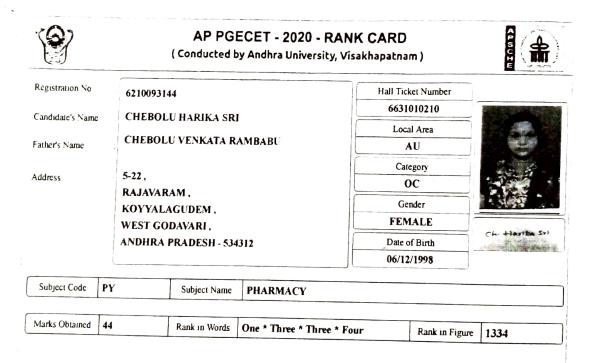

|                           |                            |                               |                              | ECET - 2020 - R<br>y Andhra Universit |         | n )              |                                        |  |
|---------------------------|----------------------------|-------------------------------|------------------------------|---------------------------------------|---------|------------------|----------------------------------------|--|
| Registration No 621018686 |                            |                               | 00                           |                                       |         | et Number        |                                        |  |
| Candidate's Name          | Candidate's Name : GOLLA S |                               | USHMA                        |                                       | Loca    | l Area           |                                        |  |
| Father's Name             | Father's Name :            |                               | GOLLA RAJA SEKHAR            |                                       | А       | U                |                                        |  |
|                           |                            | GOLLA RAJA SEKHAR             |                              |                                       | Cate    | gory             | - Statist                              |  |
| Address                   | :                          | 3-84,                         |                              |                                       | S       | С                | ]                                      |  |
|                           |                            | SAKHINETIPALLI RATNALA PETA , |                              |                                       | Ger     | nder             |                                        |  |
|                           |                            |                               | TIPALLI MANI                 | DAL,                                  | FEM     | ALE              | G. Sushma                              |  |
|                           | EAST GO                    |                               | DAVARI ,<br>PRADESH - 533251 |                                       | Date o  | Date of Birth    |                                        |  |
|                           |                            |                               | TRADESH - 355                |                                       | 24/02   | /1997            |                                        |  |
| Subject Code              | PY                         | ,                             | Subject Name                 | PHARMACY                              |         |                  |                                        |  |
| Marks Obtained            | 31                         |                               | Rank in Words                | Four * Eight * Eigh                   | t * One | Rank in Figure   | 4881                                   |  |
|                           | •                          |                               |                              |                                       |         | Prof. P.SRI<br>C | NIVASA RAO<br>ONVENER<br>PGECET - 2020 |  |