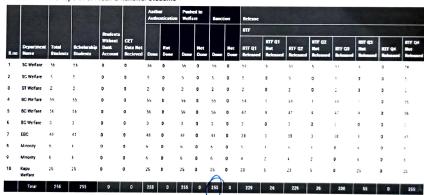

#### -Students Status Report For Fresh & Renewal Students

Search

|      |                             |                   |                         |                                        |                             | Andho<br>Author | r<br>stication | Pushe:<br>Welfar |             | Sancti | Sanction Release |                    |                           |                    |                            |                    |                           |                    |                            |
|------|-----------------------------|-------------------|-------------------------|----------------------------------------|-----------------------------|-----------------|----------------|------------------|-------------|--------|------------------|--------------------|---------------------------|--------------------|----------------------------|--------------------|---------------------------|--------------------|----------------------------|
|      |                             |                   |                         | Students<br>Without<br>Bank<br>Account |                             |                 |                |                  |             |        |                  | RIF                |                           | 350                |                            |                    |                           |                    |                            |
| S.no | STATE OF THE PARTY NAMED IN | Total<br>Students | Scholarskip<br>Studenta |                                        | CET<br>Data Net<br>Recieved |                 | Het<br>Dear    | Denc             | Met<br>Done |        | Met<br>Donc      | RTF Q1<br>Released | RTF Q1<br>Not<br>Released | RTF Q2<br>Released | NITF Q2<br>Nat<br>Released | RIF QS<br>Released | RTF Q3<br>Nat<br>Released | RIF Q4<br>Released | ETTF Q4<br>Not<br>Released |
| 1    | SC Welfare                  | 59                | 59                      | 25                                     | 0                           | 59              | 0              | 59               | 0           | 59     | 0                | 0                  | 0                         | 0                  | 0                          | 0                  | 0                         | 0                  | 0                          |
| 2    | SC Welfare                  | 1                 | 1                       | t                                      | 0                           | 1               | 0              | 1                | 0           | 1      | 0                | 0                  | 0                         | 0                  | 0                          | 0                  | 9                         | 0                  | 0                          |
| 9    | ST Welfare                  | 7                 | 1                       | 5                                      | 0                           | 7               | D              | 7                | 0           | 7      | 0                | 0                  | 0                         | 0                  | 0                          | 0                  | 0                         | 0                  | 0                          |
| 4    | ST Welfare                  | 1                 | 1                       | 1                                      | 0                           | 1               | 0              | 1                | 0           | 1      | 0                | D                  | 0                         | 0                  | 0                          | 0                  | 0                         | 9                  | 0                          |
| 5    | BC Welfare                  | 115               | 115                     | 54                                     | 0                           | 115             | 0              | 115              | 0           | 115    | 0                | 0                  | 0                         | 0                  | 0                          | 0                  | 0                         | 0                  | 0                          |
| 6    | BC Welfare                  | 8                 |                         | 6                                      | 0                           | 8               | 0              | 8                | 0           | 8      | 0                | 0                  | 0                         | 0                  | 0                          | D                  | 9                         | 0                  | 0                          |
| 7    | EBC                         | 37                | 37                      | 21                                     | 0                           | 37              | 0              | 37               | 0           | 37     | 0                | 0                  | 0                         | 0                  | 0                          | 0                  | 0                         | 9                  | 0                          |
|      | Minority                    | 11                | 11                      | 4                                      | 0                           | 11              | 0              | 11               | 9           | 11     | 0                | 0                  | 0                         | 0                  | 0                          | 0                  | 0                         | 0                  | 0                          |
| 9    | Kapu<br>Welfare             | 42                | 42                      | 19                                     | 0                           | 42              | 0              | 41               | 0           | 41     | 0                | 0                  | 0                         | 0                  | 0                          | •                  | 0                         | 9                  | 0                          |
|      | Total                       | 281               | 281                     | 137                                    | 0                           | 281             | 0              | 280              | 0           | 280    | 0                | 0                  | 0                         | 0                  |                            | 0                  | 0                         | 0                  | 0                          |