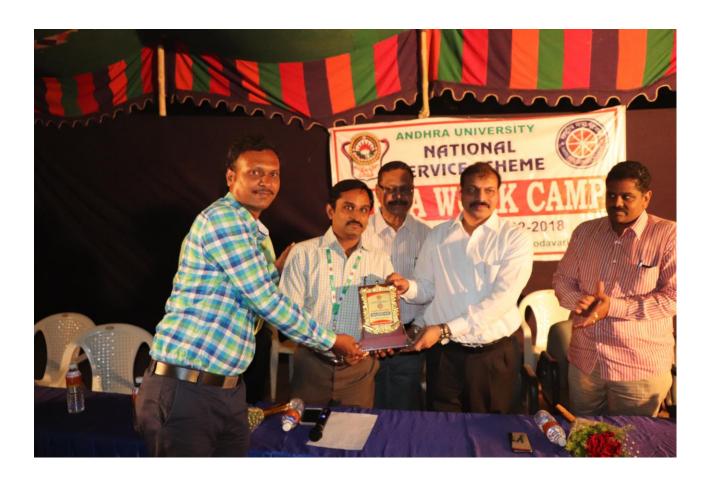

# PALAHMUNDAL MEALTHCARE TO HUMANICI NAAC ACCREDITED

## GIET SCHOOL OF PHARMACY

(SRI KOUNDINYA EDUCATIONAL SOCIETY)
(Affilliated to Andhra University, Approved by AICTE & PCI)

NH-16, Chaitanya Knowledge City, **RAJAMAHENDRAVARAM** - 533 296. E.G.District., (A.P.) Tel: 0883 - 2484444, E-mail: gietpharmacy@gmail.com, Website: www.gietpharmacy.in

#### **ACADEMIC YEAR 2017-2018**

**MEGA Camp** 

Date: 19.02.2018

Appreciations to NSS Volunteer Sai Eswar Reddy for Mega Camp