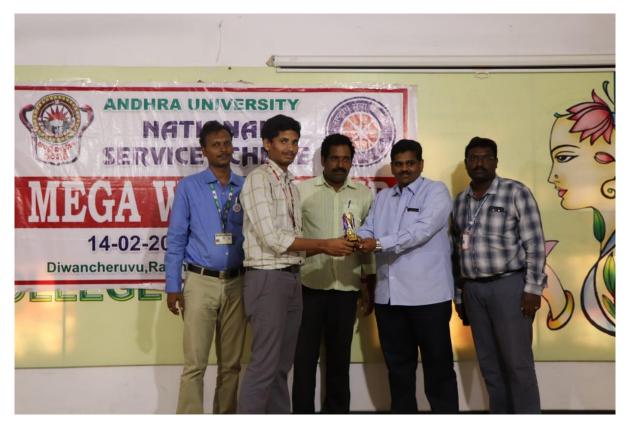

# PALAHMUNDED NAAC ACCREDITED

## GIET SCHOOL OF PHARMACY

(SRI KOUNDINYA EDUCATIONAL SOCIETY)
(Affilliated to Andhra University, Approved by AICTE & PCI)

NH-16, Chaitanya Knowledge City, **RAJAMAHENDRAVARAM** - 533 296. E.G.District., (A.P.) Tel: 0883 - 2484444, E-mail: gietpharmacy@gmail.com, Website: www.gietpharmacy.in

#### Mega Camp, Diwancheruvu

Date: 20.02.2018

Appreciated by Prof G.Nageswara Rao,
Vice Chancellor, Andhra University, Visakhapatnam