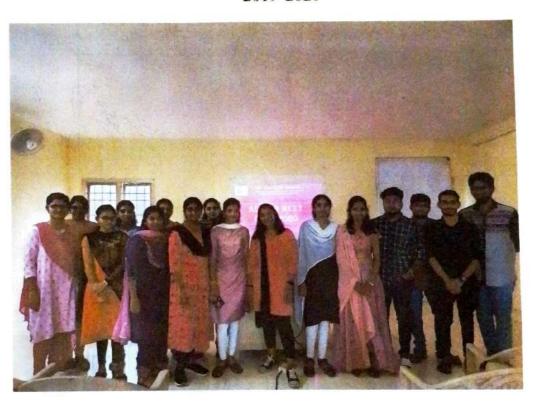

#### Alumni Meeting Report (2021-2022)

The Alumni Association of GIET School of Pharmacy organized "ALUMNI MEET 2022" a programme to facilitate, consolidate and coordinate Alumni Activities at GIET School of Pharmacy in seminar hall on 19/03/2022. The alumni meet is to reconnect with the Alumni and celebrate their success and various achievements. The Alumni started arriving in college by 10.30 a.m. and they were received by the registration team and they have been asked to fill the registration form. The Alumni Meet started with a welcome address by the alumni association president Dr V. Alekhya. The meeting was graced by the principal and Chairperson Dr M D Dhanaraju.

During the interaction session with the alumni they

- Discussed about the current trends in pharmaceutical companies and certifications in the industry.
- Discussed about their personal experiences in the development of career.
- Discussed about online certifications of various courses.
- Discussed how to start new business.

Alumni also interacted with the students and gave career guidance regarding higher studies and placements. Alumni answered questions of students regarding courses they should take during their regular semesters. Vote of thanks was given by Dr D Veerendra Kumar, alumni association Vice president and he thanked the various organizers & alumni members of the event. He also thanked the management of GIET School of Pharmacy for the support and guidance which has made Alumni Meet 2022 a grand success.