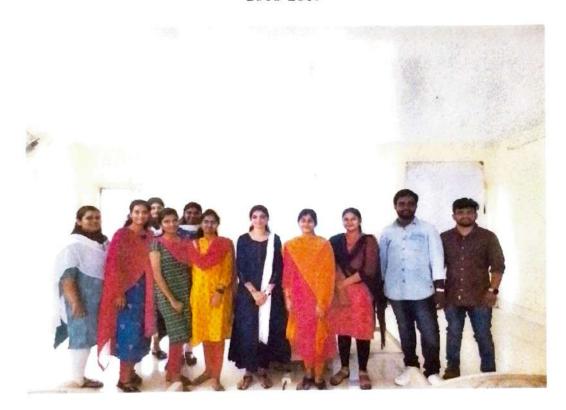

#### Alumni Meeting Report (2021-2022)

The Alumni Association of GIET School of Pharmacy organized "ALUMNI MEET 2022" a programme to facilitate, consolidate and coordinate Alumni Activities at GIET School of Pharmacy in seminar hall on 19/03/2022. The alumni meet is to reconnect with the Alumni and celebrate their success and various achievements. The Alumni started arriving in college by 10.30 a.m. and they were received by the registration team and they have been asked to fill the registration form. The Alumni Meet started with a welcome address by the alumni association president Dr V. Alekhya. The meeting was graced by the principal and Chairperson Dr M D Dhanaraju.

During the interaction session with the alumni they

- Discussed about the current trends in pharmaceutical companies and certifications in the industry.
- Discussed about their personal experiences in the development of career.
- Discussed about online certifications of various courses.
- Discussed how to start new business.

Alumni also interacted with the students and gave career guidance regarding higher studies and placements. Alumni answered questions of students regarding courses they should take during their regular semesters. Vote of thanks was given by Dr D Veerendra Kumar, alumni association Vice president and he thanked the various organizers & alumni members of the event. He also thanked the management of GIET School of Pharmacy for the support and guidance which has made Alumni Meet 2022 a grand success.