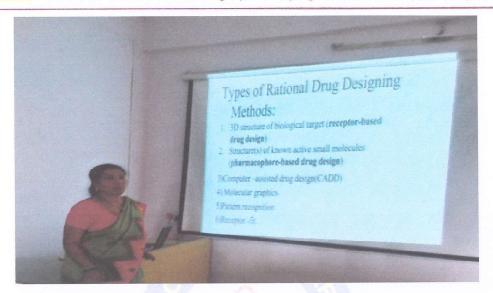

# PROGRAM REPORT OF FDP ON EMERGING TRENDS IN HERBAL DRUG RESEARCH

- A Five days Faculty Development Programme was organized by IQAC, GIET School of Pharmacy, Andhra Pradesh, on "Emerging Trends in Herbal Drug Research" from 09.07.2018 to 13.07.2018. The Programme was started with light lamping ceremony by chief guest followed by the introduction of speaker by Dr. M. D. Dhana Raju, Principal, GIET School of Pharmacy.
- The guest speaker **Dr. M. Shaheedha** of the Day 1 Programme on 11.09.2017 presented a seminar on "**Advances in Phyto Pharmaceutical Product Development**". The session of programme made faculty aware of the importance in Herbal medicines that rely on one or more Plant component or active elements for their effectiveness.
- The guest speaker of the Day 2 Programme was **Dr. P. R. Kumar** and he presented the topic on Management of "Challenges & Opportunities in Research on Herbal Medicinal Product". The session of programme helped the faculties understand importance for herbal drugs has grown at an impressive rate due to a global resurgence in traditional and alternative healthcare systems, and therefore medicinal plants have great economic importance.
- The guest speaker of the Day 3 Programme was **Dr. C. Hema Latha** and she delivered the presentation on "**Potential Role of Nutraceuticals**". The session of programme helped faculties understand how Nutraceuticals have evolved from the recognition of the link between food and health. She also discussed the Rapid advances in science and technology, increasing health care costs, an aging population and rising interest in attaining wellness through diet are among the factors fueling interest in nutraceuticals.