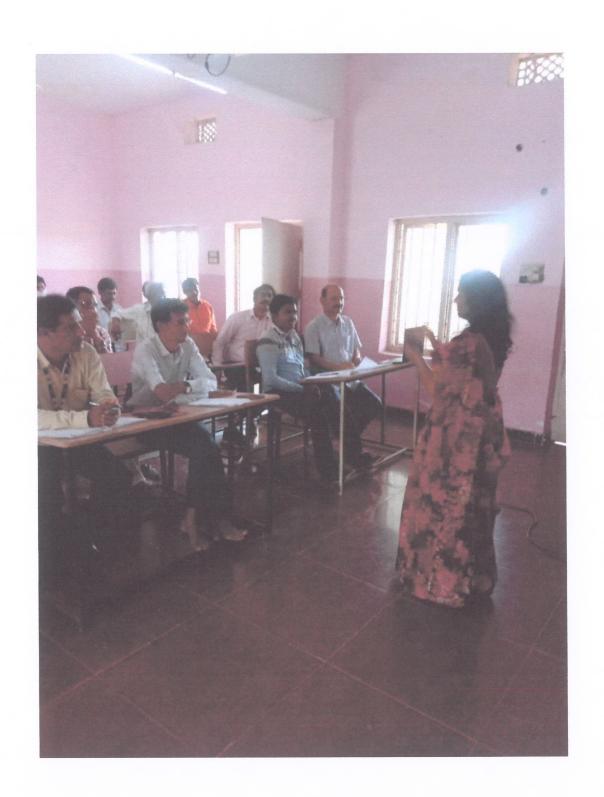

# PROGRAM REPORT OF FDP ON EMERGING TRENDS IN HERBAL DRUG RESEARCH

- A Five days Faculty Development Programme was organized by IQAC, GIET School of Pharmacy, Andhra Pradesh, on "Emerging Trends in Herbal Drug Research" from 09.07.2018 to 13.07.2018. The Programme was started with light lamping ceremony by chief guest followed by the introduction of speaker by Dr. M. D. Dhana Raju, Principal, GIET School of Pharmacy.
- The guest speaker **Dr. M. Shaheedha** of the Day 1 Programme on 11.09.2017 presented a seminar on "**Advances in Phyto Pharmaceutical Product Development**". The session of programme made faculty aware of the importance in Herbal medicines that rely on one or more Plant component or active elements for their effectiveness.
- The guest speaker of the Day 2 Programme was **Dr. P. R. Kumar** and he presented the topic on Management of "Challenges & Opportunities in Research on Herbal Medicinal Product". The session of programme helped the faculties understand importance for herbal drugs has grown at an impressive rate due to a global resurgence in traditional and alternative healthcare systems, and therefore medicinal plants have great economic importance.
- The guest speaker of the Day 3 Programme was **Dr. C. Hema Latha** and she delivered the presentation on "**Potential Role of Nutraceuticals**". The session of programme helped faculties understand how Nutraceuticals have evolved from the recognition of the link between food and health. She also discussed the Rapid advances in science and technology, increasing health care costs, an aging population and rising interest in attaining wellness through diet are among the factors fueling interest in nutraceuticals.