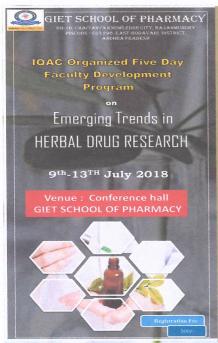

#### **CIRCULAR**

**NAAC ACCREDITED** 

Teaching faculties are hereby informed to attend a five-day Faculty Development Program on "Emerging Trends in Herbal Drug Technology" which is scheduled to be from 09.07.2018 to 13.07.2018 at Conference Hall, GIET School of Pharmacy, Organised by IQAC.

NAAC ACCREDITED Tel: 0883 – 2484444, 6577444, Fax: 0883 – 2484444, 2484739.

Date:09.07.2018

FDP: Emerging Trends in Herbal Drug Research

# PROGRAM REPORT OF FDP ON EMERGING TRENDS IN HERBAL DRUG RESEARCH

- A Five days Faculty Development Programme was organized by IQAC, GIET School of Pharmacy, Andhra Pradesh, on "Emerging Trends in Herbal Drug Research" from 09.07.2018 to 13.07.2018. The Programme was started with light lamping ceremony by chief guest followed by the introduction of speaker by Dr. M. D. Dhana Raju, Principal, GIET School of Pharmacy.
- The guest speaker **Dr. M. Shaheedha** of the Day 1 Programme on 11.09.2017 presented a seminar on "**Advances in Phyto Pharmaceutical Product Development**". The session of programme made faculty aware of the importance in Herbal medicines that rely on one or more Plant component or active elements for their effectiveness.
- The guest speaker of the Day 2 Programme was **Dr. P. R. Kumar** and he presented the topic on Management of "Challenges & Opportunities in Research on Herbal Medicinal Product". The session of programme helped the faculties understand importance for herbal drugs has grown at an impressive rate due to a global resurgence in traditional and alternative healthcare systems, and therefore medicinal plants have great economic importance.
- The guest speaker of the Day 3 Programme was **Dr. C. Hema Latha** and she delivered the presentation on "**Potential Role of Nutraceuticals**". The session of programme helped faculties understand how Nutraceuticals have evolved from the recognition of the link between food and health. She also discussed the Rapid advances in science and technology, increasing health care costs, an aging population and rising interest in attaining wellness through diet are among the factors fueling interest in nutraceuticals.

## Certificate of Participation

This is to Certify that

Mr/Mrs/Dr\_\_\_\_has participated

as a DELEGATE in

Five Day Faculty development program on Emerging Trends in Herbal Drug Research

held from 09th July 2018 to 13th July 2018 at GIET School of Pharmacy