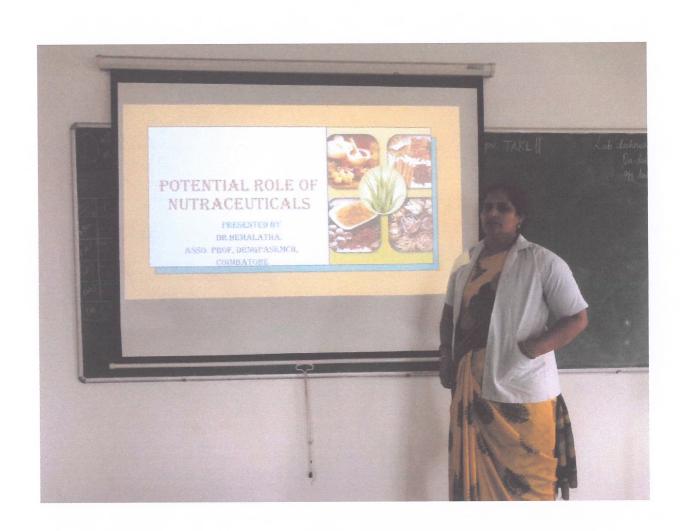

NH-16, Chaitanya Knowledge City, RAJAHMUNDRY-533 294, E.G. District, (A.P.) NAAC ACCREDITED

Tel: 0883 – 2484444, 6577444, Fax: 0883 – 2484444, 2484739.

Date:12.07.2018

FDP: Emerging Trends in Herbal Drug Research

Day-4: Potential Role of Nutraceuticals by Dr. C. Hema Latha

| S. No | Name of the Faculty    | Name of the Organization | Signature                        |
|-------|------------------------|--------------------------|----------------------------------|
| 1     | Mr. T. Deepan          | GIET School of Pharmacy  | J. Dart                          |
| 2     | Mrs. V. Alekhya        | GIET School of Pharmacy  | 1. dry                           |
| 3     | Mrs. D. Kavitha        | GIET School of Pharmacy  | D. leille                        |
| 4     | Mr. M. Sri Rama Murthy | GIET School of Pharmacy  | m- Si Dauly                      |
| 5     | Ms. K. Sarishma        | GIET School of Pharmacy  | Ou.                              |
| 6     | Mr. R. Anand           | GIET School of Pharmacy  | Juans                            |
| 7     | Mr. K. Shiva Ram       | GIET School of Pharmacy  | a shradan                        |
| 8     | Mrs. M. Amala          | GIET School of Pharmacy  | Arola                            |
| 9     | Ms. Ch. Nandini        | GIET School of Pharmacy  | Q.                               |
| 10    | Dr. K. V. Bhargavi     | GIET School of Pharmacy  | Bhangar                          |
| 11    | Mr. R. Bala Dinakar    | GIET School of Pharmacy  | B.                               |
| 12    | Ms. B. S. Naga Lakshmi | GIET School of Pharmacy  | beni                             |
| 13    | Dr. M. Indrani         | GIET School of Pharmacy  | Badi                             |
| 14    | Mrs. V. Mary Bharathi  | VJ'S College of Pharmacy | Vo Mary Kharathi                 |
| 15    | Ms. M. Spandana        | VJ'S College of Pharmacy | Voe Mary Grarathi<br>M. Spandana |
| 16    | Mr. T. Prasad          | VJ'S College of Pharmacy | T. Prasad                        |
| 17    | Dr. Sk. Rehana Praveen | MAM College of Pharmacy  | Se febans                        |
| 18    | Mr. P. Lakshman Rao    | MAM College of Pharmacy  | P. Larshman Rac                  |
| 19    | Dr. Shaik Shakeela     | MAM College of Pharmacy  | SKO                              |

# PROGRAM REPORT OF FDP ON EMERGING TRENDS IN HERBAL DRUG RESEARCH

- A Five days Faculty Development Programme was organized by IQAC, GIET School of Pharmacy, Andhra Pradesh, on "Emerging Trends in Herbal Drug Research" from 09.07.2018 to 13.07.2018. The Programme was started with light lamping ceremony by chief guest followed by the introduction of speaker by Dr. M. D. Dhana Raju, Principal, GIET School of Pharmacy.
- The guest speaker **Dr. M. Shaheedha** of the Day 1 Programme on 11.09.2017 presented a seminar on "**Advances in Phyto Pharmaceutical Product Development**". The session of programme made faculty aware of the importance in Herbal medicines that rely on one or more Plant component or active elements for their effectiveness.
- The guest speaker of the Day 2 Programme was **Dr. P. R. Kumar** and he presented the topic on Management of "Challenges & Opportunities in Research on Herbal Medicinal Product". The session of programme helped the faculties understand importance for herbal drugs has grown at an impressive rate due to a global resurgence in traditional and alternative healthcare systems, and therefore medicinal plants have great economic importance.
- The guest speaker of the Day 3 Programme was **Dr. C. Hema Latha** and she delivered the presentation on "**Potential Role of Nutraceuticals**". The session of programme helped faculties understand how Nutraceuticals have evolved from the recognition of the link between food and health. She also discussed the Rapid advances in science and technology, increasing health care costs, an aging population and rising interest in attaining wellness through diet are among the factors fueling interest in nutraceuticals.