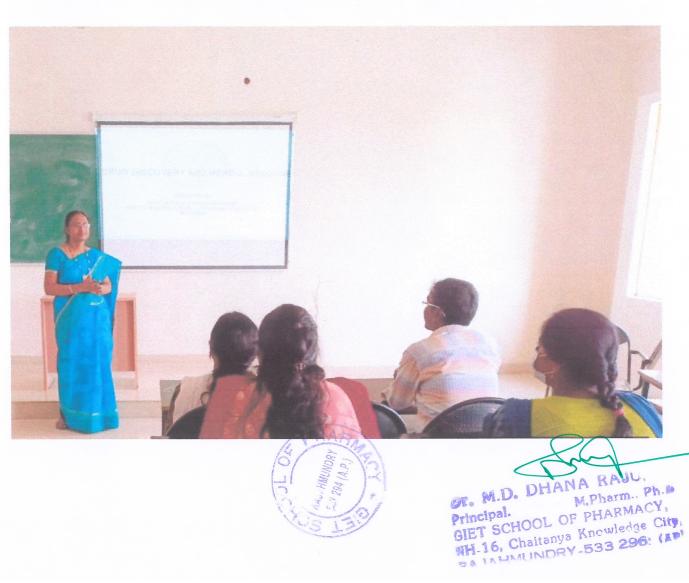

# PROGRAM REPORT OF FDP ON EMERGING TRENDS IN HERBAL DRUG RESEARCH

- A Five days Faculty Development Programme was organized by IQAC, GIET School of Pharmacy, Andhra Pradesh, on "Emerging Trends in Herbal Drug Research" from 09.07.2018 to 13.07.2018. The Programme was started with light lamping ceremony by chief guest followed by the introduction of speaker by Dr. M. D. Dhana Raju, Principal, GIET School of Pharmacy.
- The guest speaker **Dr. M. Shaheedha** of the Day 1 Programme on 11.09.2017 presented a seminar on "**Advances in Phyto Pharmaceutical Product Development**". The session of programme made faculty aware of the importance in Herbal medicines that rely on one or more Plant component or active elements for their effectiveness.
- The guest speaker of the Day 2 Programme was **Dr. P. R. Kumar** and he presented the topic on Management of "Challenges & Opportunities in Research on Herbal Medicinal Product". The session of programme helped the faculties understand importance for herbal drugs has grown at an impressive rate due to a global resurgence in traditional and alternative healthcare systems, and therefore medicinal plants have great economic importance.
- The guest speaker of the Day 3 Programme was **Dr. C. Hema Latha** and she delivered the presentation on "**Potential Role of Nutraceuticals**". The session of programme helped faculties understand how Nutraceuticals have evolved from the recognition of the link between food and health. She also discussed the Rapid advances in science and technology, increasing health care costs, an aging population and rising interest in attaining wellness through diet are among the factors fueling interest in nutraceuticals.

CHUS STORY

Principal. M.Pharm. Ph.D. GIET SCHOOL OF PHARMACY, NH. 16, Chaitanya Knowledge City RAJAHMUNDRY-533 296: (AP

- >> The guest speaker of the Day 4 programme was **Dr. G. Vamsee Krishna**, and he delivered his lecture on "**Role of HPTLC in Identification & Purity Checking of Herbal Drug**". The lecture was stressed the importance of HPTLC as an important tool for the qualitative, semiquantitative, and quantitative phytochemical analysis of the herbal drugs and formulations. This includes developing TLC fingerprinting profiles and estimation of biomarkers.
- The guest speaker of the Day 5 programme was **Dr. P. Neeraja**, and she delivered the session on "**Drug Discovery & Herbal Medicine**". The session of programme helps faculties to understand how natural products are also present challenges for drug discovery, such as technical barriers to screening, isolation, characterization and optimization. She also explained about current several technological and scientific developments including improved analytical tools, genome mining and engineering strategies, and microbial culturing advances are addressing such challenges and opening up new opportunities.