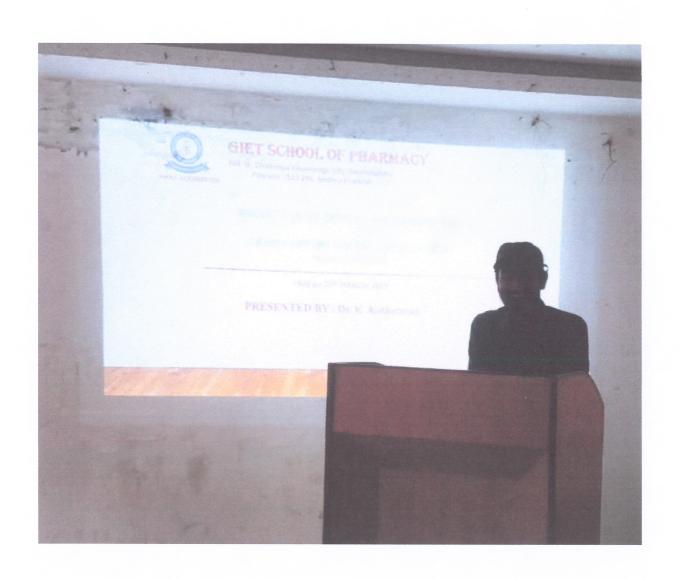

# PROGRAM REPORT OF FDP ON EMERGING TRENDS IN HERBAL DRUG RESEARCH

- A Five days Faculty Development Programme was organized by IQAC, GIET School of Pharmacy, Andhra Pradesh, on "Emerging Trends in Herbal Drug Research" from 09.07.2018 to 13.07.2018. The Programme was started with light lamping ceremony by chief guest followed by the introduction of speaker by Dr. M. D. Dhana Raju, Principal, GIET School of Pharmacy.
- The guest speaker **Dr. M. Shaheedha** of the Day 1 Programme on 11.09.2017 presented a seminar on "**Advances in Phyto Pharmaceutical Product Development**". The session of programme made faculty aware of the importance in Herbal medicines that rely on one or more Plant component or active elements for their effectiveness.
- The guest speaker of the Day 2 Programme was **Dr. P. R. Kumar** and he presented the topic on Management of "Challenges & Opportunities in Research on Herbal Medicinal Product". The session of programme helped the faculties understand importance for herbal drugs has grown at an impressive rate due to a global resurgence in traditional and alternative healthcare systems, and therefore medicinal plants have great economic importance.
- The guest speaker of the Day 3 Programme was **Dr. C. Hema Latha** and she delivered the presentation on "**Potential Role of Nutraceuticals**". The session of programme helped faculties understand how Nutraceuticals have evolved from the recognition of the link between food and health. She also discussed the Rapid advances in science and technology, increasing health care costs, an aging population and rising interest in attaining wellness through diet are among the factors fueling interest in nutraceuticals.

CHUS STORY

Principal. M.Pharm. Ph.D. GIET SCHOOL OF PHARMACY, NH. 16, Chaitanya Knowledge City RAJAHMUNDRY-533 296: (AP

- >> The guest speaker of the Day 4 programme was **Dr. G. Vamsee Krishna**, and he delivered his lecture on "**Role of HPTLC in Identification & Purity Checking of Herbal Drug**". The lecture was stressed the importance of HPTLC as an important tool for the qualitative, semiquantitative, and quantitative phytochemical analysis of the herbal drugs and formulations. This includes developing TLC fingerprinting profiles and estimation of biomarkers.
- The guest speaker of the Day 5 programme was **Dr. P. Neeraja**, and she delivered the session on "**Drug Discovery & Herbal Medicine**". The session of programme helps faculties to understand how natural products are also present challenges for drug discovery, such as technical barriers to screening, isolation, characterization and optimization. She also explained about current several technological and scientific developments including improved analytical tools, genome mining and engineering strategies, and microbial culturing advances are addressing such challenges and opening up new opportunities.