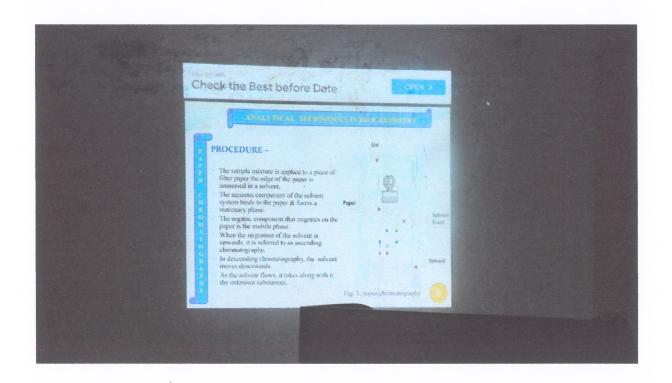

# PROGRAM REPORT OF FDP ON EMERGING TRENDS IN HERBAL DRUG RESEARCH

- A Five days Faculty Development Programme was organized by IQAC, GIET School of Pharmacy, Andhra Pradesh, on "Emerging Trends in Herbal Drug Research" from 09.07.2018 to 13.07.2018. The Programme was started with light lamping ceremony by chief guest followed by the introduction of speaker by Dr. M. D. Dhana Raju, Principal, GIET School of Pharmacy.
- The guest speaker **Dr. M. Shaheedha** of the Day 1 Programme on 11.09.2017 presented a seminar on "**Advances in Phyto Pharmaceutical Product Development**". The session of programme made faculty aware of the importance in Herbal medicines that rely on one or more Plant component or active elements for their effectiveness.
- The guest speaker of the Day 2 Programme was **Dr. P. R. Kumar** and he presented the topic on Management of "Challenges & Opportunities in Research on Herbal Medicinal Product". The session of programme helped the faculties understand importance for herbal drugs has grown at an impressive rate due to a global resurgence in traditional and alternative healthcare systems, and therefore medicinal plants have great economic importance.
- The guest speaker of the Day 3 Programme was **Dr. C. Hema Latha** and she delivered the presentation on "**Potential Role of Nutraceuticals**". The session of programme helped faculties understand how Nutraceuticals have evolved from the recognition of the link between food and health. She also discussed the Rapid advances in science and technology, increasing health care costs, an aging population and rising interest in attaining wellness through diet are among the factors fueling interest in nutraceuticals.

CHUS STORY

Principal. M.Pharm. Ph.D. GIET SCHOOL OF PHARMACY, NH. 16, Chaitanya Knowledge City RAJAHMUNDRY-533 296: (AP

- >> The guest speaker of the Day 4 programme was **Dr. G. Vamsee Krishna**, and he delivered his lecture on "**Role of HPTLC in Identification & Purity Checking of Herbal Drug**". The lecture was stressed the importance of HPTLC as an important tool for the qualitative, semiquantitative, and quantitative phytochemical analysis of the herbal drugs and formulations. This includes developing TLC fingerprinting profiles and estimation of biomarkers.
- The guest speaker of the Day 5 programme was **Dr. P. Neeraja**, and she delivered the session on "**Drug Discovery & Herbal Medicine**". The session of programme helps faculties to understand how natural products are also present challenges for drug discovery, such as technical barriers to screening, isolation, characterization and optimization. She also explained about current several technological and scientific developments including improved analytical tools, genome mining and engineering strategies, and microbial culturing advances are addressing such challenges and opening up new opportunities.