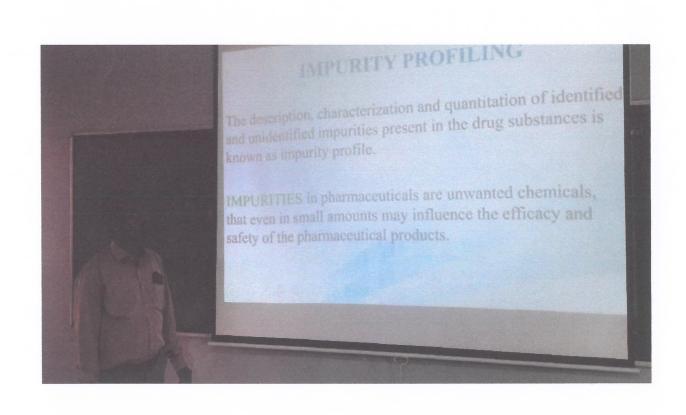

# PROGRAM REPORT OF FDP ON EMERGING TRENDS IN HERBAL DRUG RESEARCH

- A Five days Faculty Development Programme was organized by IQAC, GIET School of Pharmacy, Andhra Pradesh, on "Emerging Trends in Herbal Drug Research" from 09.07.2018 to 13.07.2018. The Programme was started with light lamping ceremony by chief guest followed by the introduction of speaker by Dr. M. D. Dhana Raju, Principal, GIET School of Pharmacy.
- The guest speaker **Dr. M. Shaheedha** of the Day 1 Programme on 11.09.2017 presented a seminar on "**Advances in Phyto Pharmaceutical Product Development**". The session of programme made faculty aware of the importance in Herbal medicines that rely on one or more Plant component or active elements for their effectiveness.
- The guest speaker of the Day 2 Programme was **Dr. P. R. Kumar** and he presented the topic on Management of "Challenges & Opportunities in Research on Herbal Medicinal Product". The session of programme helped the faculties understand importance for herbal drugs has grown at an impressive rate due to a global resurgence in traditional and alternative healthcare systems, and therefore medicinal plants have great economic importance.
- The guest speaker of the Day 3 Programme was **Dr. C. Hema Latha** and she delivered the presentation on "**Potential Role of Nutraceuticals**". The session of programme helped faculties understand how Nutraceuticals have evolved from the recognition of the link between food and health. She also discussed the Rapid advances in science and technology, increasing health care costs, an aging population and rising interest in attaining wellness through diet are among the factors fueling interest in nutraceuticals.

CHUS STORY

Principal. M.Pharm. Ph.D. GIET SCHOOL OF PHARMACY, NH. 16, Chaitanya Knowledge City RAJAHMUNDRY-533 296: (AP

- >> The guest speaker of the Day 4 programme was **Dr. G. Vamsee Krishna**, and he delivered his lecture on "**Role of HPTLC in Identification & Purity Checking of Herbal Drug**". The lecture was stressed the importance of HPTLC as an important tool for the qualitative, semiquantitative, and quantitative phytochemical analysis of the herbal drugs and formulations. This includes developing TLC fingerprinting profiles and estimation of biomarkers.
- The guest speaker of the Day 5 programme was **Dr. P. Neeraja**, and she delivered the session on "**Drug Discovery & Herbal Medicine**". The session of programme helps faculties to understand how natural products are also present challenges for drug discovery, such as technical barriers to screening, isolation, characterization and optimization. She also explained about current several technological and scientific developments including improved analytical tools, genome mining and engineering strategies, and microbial culturing advances are addressing such challenges and opening up new opportunities.