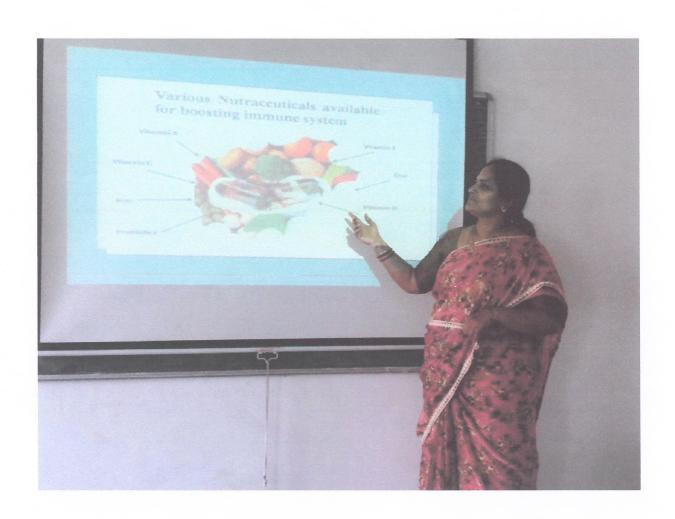

# PROGRAM REPORT OF FDP ON EMERGING TRENDS IN HERBAL DRUG RESEARCH

- A Five days Faculty Development Programme was organized by IQAC, GIET School of Pharmacy, Andhra Pradesh, on "Emerging Trends in Herbal Drug Research" from 09.07.2018 to 13.07.2018. The Programme was started with light lamping ceremony by chief guest followed by the introduction of speaker by Dr. M. D. Dhana Raju, Principal, GIET School of Pharmacy.
- The guest speaker **Dr. M. Shaheedha** of the Day 1 Programme on 11.09.2017 presented a seminar on "**Advances in Phyto Pharmaceutical Product Development**". The session of programme made faculty aware of the importance in Herbal medicines that rely on one or more Plant component or active elements for their effectiveness.
- The guest speaker of the Day 2 Programme was **Dr. P. R. Kumar** and he presented the topic on Management of "Challenges & Opportunities in Research on Herbal Medicinal Product". The session of programme helped the faculties understand importance for herbal drugs has grown at an impressive rate due to a global resurgence in traditional and alternative healthcare systems, and therefore medicinal plants have great economic importance.
- The guest speaker of the Day 3 Programme was **Dr. C. Hema Latha** and she delivered the presentation on "**Potential Role of Nutraceuticals**". The session of programme helped faculties understand how Nutraceuticals have evolved from the recognition of the link between food and health. She also discussed the Rapid advances in science and technology, increasing health care costs, an aging population and rising interest in attaining wellness through diet are among the factors fueling interest in nutraceuticals.