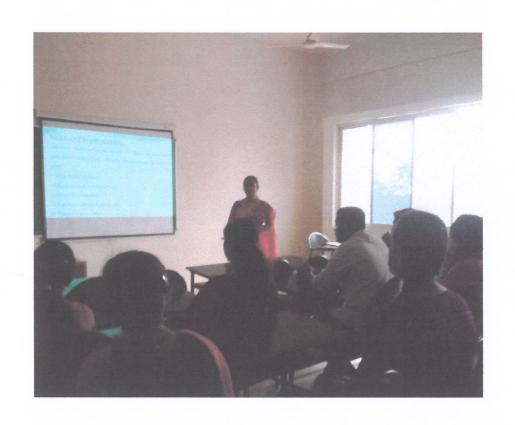

# PROGRAM REPORT OF FDP ON EMERGING TRENDS IN HERBAL DRUG RESEARCH

- A Five days Faculty Development Programme was organized by IQAC, GIET School of Pharmacy, Andhra Pradesh, on "Emerging Trends in Herbal Drug Research" from 09.07.2018 to 13.07.2018. The Programme was started with light lamping ceremony by chief guest followed by the introduction of speaker by Dr. M. D. Dhana Raju, Principal, GIET School of Pharmacy.
- The guest speaker **Dr. M. Shaheedha** of the Day 1 Programme on 11.09.2017 presented a seminar on "**Advances in Phyto Pharmaceutical Product Development**". The session of programme made faculty aware of the importance in Herbal medicines that rely on one or more Plant component or active elements for their effectiveness.
- The guest speaker of the Day 2 Programme was **Dr. P. R. Kumar** and he presented the topic on Management of "Challenges & Opportunities in Research on Herbal Medicinal Product". The session of programme helped the faculties understand importance for herbal drugs has grown at an impressive rate due to a global resurgence in traditional and alternative healthcare systems, and therefore medicinal plants have great economic importance.
- The guest speaker of the Day 3 Programme was **Dr. C. Hema Latha** and she delivered the presentation on "**Potential Role of Nutraceuticals**". The session of programme helped faculties understand how Nutraceuticals have evolved from the recognition of the link between food and health. She also discussed the Rapid advances in science and technology, increasing health care costs, an aging population and rising interest in attaining wellness through diet are among the factors fueling interest in nutraceuticals.