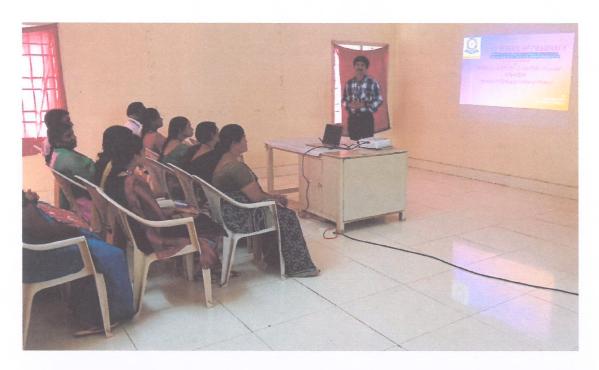

# PROGRAM REPORT OF FDP ON EMERGING TRENDS IN HERBAL DRUG RESEARCH

- A Five days Faculty Development Programme was organized by IQAC, GIET School of Pharmacy, Andhra Pradesh, on "Emerging Trends in Herbal Drug Research" from 09.07.2018 to 13.07.2018. The Programme was started with light lamping ceremony by chief guest followed by the introduction of speaker by Dr. M. D. Dhana Raju, Principal, GIET School of Pharmacy.
- The guest speaker **Dr. M. Shaheedha** of the Day 1 Programme on 11.09.2017 presented a seminar on "**Advances in Phyto Pharmaceutical Product Development**". The session of programme made faculty aware of the importance in Herbal medicines that rely on one or more Plant component or active elements for their effectiveness.
- The guest speaker of the Day 2 Programme was **Dr. P. R. Kumar** and he presented the topic on Management of "Challenges & Opportunities in Research on Herbal Medicinal Product". The session of programme helped the faculties understand importance for herbal drugs has grown at an impressive rate due to a global resurgence in traditional and alternative healthcare systems, and therefore medicinal plants have great economic importance.
- The guest speaker of the Day 3 Programme was **Dr. C. Hema Latha** and she delivered the presentation on "**Potential Role of Nutraceuticals**". The session of programme helped faculties understand how Nutraceuticals have evolved from the recognition of the link between food and health. She also discussed the Rapid advances in science and technology, increasing health care costs, an aging population and rising interest in attaining wellness through diet are among the factors fueling interest in nutraceuticals.

CHUS STORY

Principal. M.Pharm. Ph.D. GIET SCHOOL OF PHARMACY, NH. 16, Chaitanya Knowledge City RAJAHMUNDRY-533 296: (AP

- >> The guest speaker of the Day 4 programme was **Dr. G. Vamsee Krishna**, and he delivered his lecture on "**Role of HPTLC in Identification & Purity Checking of Herbal Drug**". The lecture was stressed the importance of HPTLC as an important tool for the qualitative, semiquantitative, and quantitative phytochemical analysis of the herbal drugs and formulations. This includes developing TLC fingerprinting profiles and estimation of biomarkers.
- The guest speaker of the Day 5 programme was **Dr. P. Neeraja**, and she delivered the session on "**Drug Discovery & Herbal Medicine**". The session of programme helps faculties to understand how natural products are also present challenges for drug discovery, such as technical barriers to screening, isolation, characterization and optimization. She also explained about current several technological and scientific developments including improved analytical tools, genome mining and engineering strategies, and microbial culturing advances are addressing such challenges and opening up new opportunities.