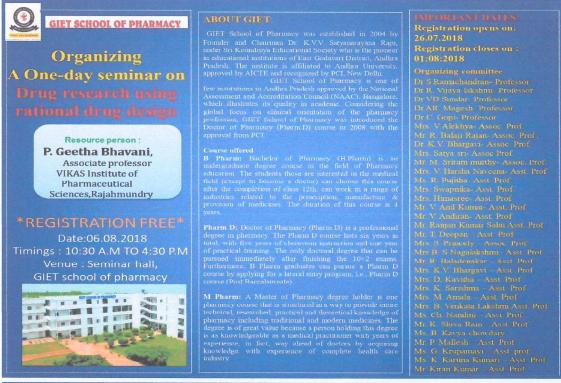

Last date for Registration

5th July 2018

## Day-1- Advance in Phytopharmaceutical product

Day-2- Challenges and opportunitie in research on Herbal medicinal Products

Day-3- Role of HPTLC in Identification

Day-4-Potential Role of nutraceutical Day-5-Drug discovery and herbal

#### Chief Patron

K.SASI KIRAN VARMA Vice Chairman,GIET Institution

#### Patro

Dr.M.D.Dhanaraju Principal

r.S.Ramachandran Vice prinicpal

Mrs.V.Alekhya Assiant professor

Mr.T.Deepan

| Contact no- 9963569708 |                       |
|------------------------|-----------------------|
| Program Sch            | nedule                |
| Inauguration           | - 10.00 to<br>10:45AM |
| Tea & snacks           | -10.15 Am             |
| Session 1              | 11:00 AM              |
| Lunch                  | 12:30 PM              |
| Session 2              | 02:00PM               |
| Vote of Thanks         | 04:30 PM              |
| Valedictory Programme  |                       |
|                        | 4PM                   |

Registration Form

| Last date         | for Re | gistra | ation   |
|-------------------|--------|--------|---------|
| 7 <sup>th</sup> D | ecen   | nber   | 2018    |
| Conta             | ct no- | 9963   | 3569708 |

| Programe S            | Programe Schedule     |  |  |
|-----------------------|-----------------------|--|--|
| Inauguration          | - 10.00 to<br>10:45AM |  |  |
| Tea & snacks          | -10.15 Am             |  |  |
| Session 1             | 11:00 AM              |  |  |
| Lunch                 | 12:30 PM              |  |  |
| Session 2             | 02:00PM               |  |  |
| Vote of Thanks        | 04:30 PM              |  |  |
| Valedictory Programme |                       |  |  |

ERA IN PHARMACY EDUCATION

**Chief Patron** K.SASI KIRAN VARMA

Patron Dr.M.D.Dhanaraju

Convener Dr.V.D.Sundar

Co Ordinator Mr.T.Deepan

| Registration Form |
|-------------------|
| Name:             |
| Date of Birth:    |
| Gender:           |
| Nationality:      |
|                   |
| Region:           |
| Address:          |
|                   |
|                   |
| Phone:            |
| Qualification:    |