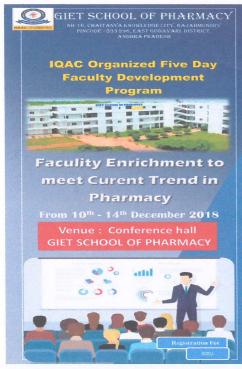

NH-16, Chaitanya Knowledge City, **RAJAMAHENDRAVARAM** - 533 296. E.G.District., (A.P.) Tel: 0883 - 2484444, E-mail: gietpharmacy@gmail.com, Website: www.gietpharmacy.in

List of Professional development (FDP)/Administrative training programmes organised by the institution for teaching staff for the academic year 2018-19

| S.No. | Title of the professional development program (Conference, workshop, training program) organised for teaching staff | Date                          |
|-------|---------------------------------------------------------------------------------------------------------------------|-------------------------------|
| 1.    | A Five-Day Faculty Development Program on<br>"Emerging Trends in Herbal Drug Research"                              | 09.07.2018<br>-<br>13.07.2018 |
| 2.    | One Week Faculty Development Program on "Faculty Enrichment to Meet the Current Trends in Pharmacy"                 | 10.12.2018<br>-<br>14.12.2018 |
| 3.    | A Five-Day Faculty Development Program on<br>"Current Trends in Analytical Techniques"                              | 07.01.2019<br>-<br>11.01.2019 |
| 4.    | One Week Faculty Development Program on "Guidelines on Writing Research Proposal"                                   | 18.03.2019<br>-<br>22.03.2019 |

#### **CIRCULAR**

Teaching faculties are hereby informed to attend One Week Faculty Development Program on "Faculty Enrichment to meet the Current Trends in Pharmacy" which is scheduled to be from 10.12.2018 to 14.12.2018 at Conference Hall, GIET School of Pharmacy, Organised by IQAC.