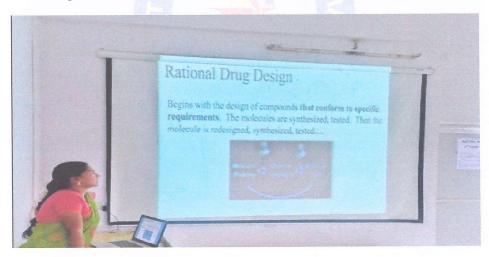

# PROGRAM REPORT OF FDP ON EMERGING TRENDS IN HERBAL DRUG RESEARCH

- A Five days Faculty Development Programme was organized by IQAC, GIET School of Pharmacy, Andhra Pradesh, on "Emerging Trends in Herbal Drug Research" from 09.07.2018 to 13.07.2018. The Programme was started with light lamping ceremony by chief guest followed by the introduction of speaker by Dr. M. D. Dhana Raju, Principal, GIET School of Pharmacy.
- The guest speaker **Dr. M. Shaheedha** of the Day 1 Programme on 11.09.2017 presented a seminar on "**Advances in Phyto Pharmaceutical Product Development**". The session of programme made faculty aware of the importance in Herbal medicines that rely on one or more Plant component or active elements for their effectiveness.
- The guest speaker of the Day 2 Programme was **Dr. P. R. Kumar** and he presented the topic on Management of "Challenges & Opportunities in Research on Herbal Medicinal Product". The session of programme helped the faculties understand importance for herbal drugs has grown at an impressive rate due to a global resurgence in traditional and alternative healthcare systems, and therefore medicinal plants have great economic importance.
- The guest speaker of the Day 3 Programme was **Dr. C. Hema Latha** and she delivered the presentation on "**Potential Role of Nutraceuticals**". The session of programme helped faculties understand how Nutraceuticals have evolved from the recognition of the link between food and health. She also discussed the Rapid advances in science and technology, increasing health care costs, an aging population and rising interest in attaining wellness through diet are among the factors fueling interest in nutraceuticals.