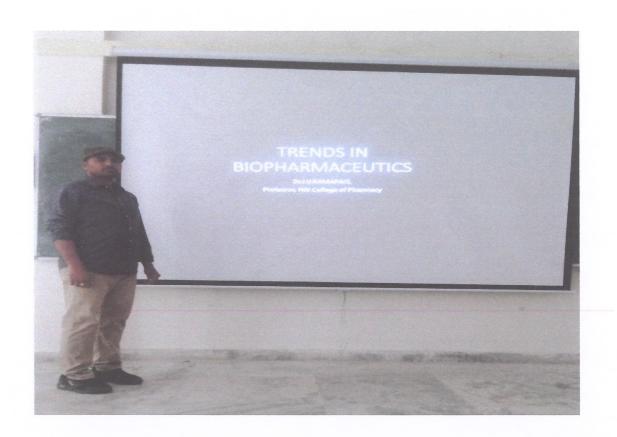

# PROGRAM REPORT OF FDP ON EMERGING TRENDS IN HERBAL DRUG RESEARCH

- A Five days Faculty Development Programme was organized by IQAC, GIET School of Pharmacy, Andhra Pradesh, on "Emerging Trends in Herbal Drug Research" from 09.07.2018 to 13.07.2018. The Programme was started with light lamping ceremony by chief guest followed by the introduction of speaker by Dr. M. D. Dhana Raju, Principal, GIET School of Pharmacy.
- The guest speaker **Dr. M. Shaheedha** of the Day 1 Programme on 11.09.2017 presented a seminar on "**Advances in Phyto Pharmaceutical Product Development**". The session of programme made faculty aware of the importance in Herbal medicines that rely on one or more Plant component or active elements for their effectiveness.
- The guest speaker of the Day 2 Programme was **Dr. P. R. Kumar** and he presented the topic on Management of "Challenges & Opportunities in Research on Herbal Medicinal Product". The session of programme helped the faculties understand importance for herbal drugs has grown at an impressive rate due to a global resurgence in traditional and alternative healthcare systems, and therefore medicinal plants have great economic importance.
- The guest speaker of the Day 3 Programme was **Dr. C. Hema Latha** and she delivered the presentation on "**Potential Role of Nutraceuticals**". The session of programme helped faculties understand how Nutraceuticals have evolved from the recognition of the link between food and health. She also discussed the Rapid advances in science and technology, increasing health care costs, an aging population and rising interest in attaining wellness through diet are among the factors fueling interest in nutraceuticals.

CHUS STORY

Principal. M.Pharm. Ph.D. GIET SCHOOL OF PHARMACY, NH. 16, Chaitanya Knowledge City RAJAHMUNDRY-533 296: (AP

- >> The guest speaker of the Day 4 programme was **Dr. G. Vamsee Krishna**, and he delivered his lecture on "**Role of HPTLC in Identification & Purity Checking of Herbal Drug**". The lecture was stressed the importance of HPTLC as an important tool for the qualitative, semiquantitative, and quantitative phytochemical analysis of the herbal drugs and formulations. This includes developing TLC fingerprinting profiles and estimation of biomarkers.
- The guest speaker of the Day 5 programme was **Dr. P. Neeraja**, and she delivered the session on "**Drug Discovery & Herbal Medicine**". The session of programme helps faculties to understand how natural products are also present challenges for drug discovery, such as technical barriers to screening, isolation, characterization and optimization. She also explained about current several technological and scientific developments including improved analytical tools, genome mining and engineering strategies, and microbial culturing advances are addressing such challenges and opening up new opportunities.